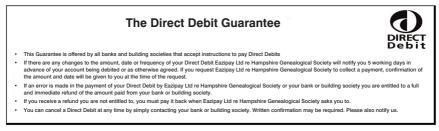

rect Debits from the account detailed in this instruction subject to the safeguards

Name(s) of Account Holder(s)

Bank/Building Society account number

Branch Sort Code

Name and full postal address of your Bank or Building Society

| To: The Manager | Bank/Building Society |
|-----------------|-----------------------|
| Address         |                       |
|                 |                       |
|                 | Postcode              |
| Reference       |                       |



| • |  |
|---|--|

Banks and Building Societies may not accept Direct Debit Instructions for some types of account.

Date

×-----\_\_\_\_\_ ----

Reference is your Membership Number made up to six digits with leading zeros on the left.

This Guarantee should be detached and retained by the payer.